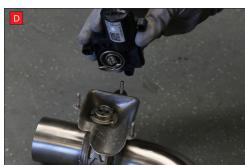

B) Lift up the motor. You will now be able to see the torsion spring (This must stay on the electronic valve motor to work with Scorpion Exhaust).

C) Rotate Scorpion valve so it aligns with the torsion spring.

D) Now fit the O.E electronic valve motor ensuring the spring seats correctly to the lugs of the valve.

E) Using the 3 O.E nuts secure in place.

F) Both of the rear mounting points need rotating 180° when fitting the Scorpion exhaust.