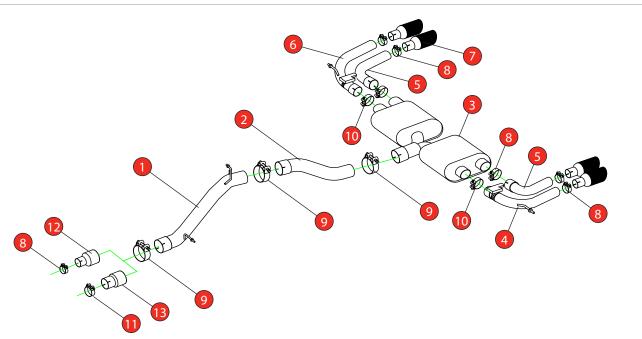

## Estimated Fitting Time: 2 Hours

| NO.    | PART NO.   | DESCRIPTION                            | QTY | DATE   |
|--------|------------|----------------------------------------|-----|--------|
| 1      | 764VW      | Non-resonated Centre Section           | 1   | ISSUE  |
| 2      | 765VW      | Link Pipe                              | 1   | AUTHOF |
| 3      | 766VW      | Rear Silencer                          | 1   |        |
| 4      | 833AU      | L/H Valved Outer Trim Connecting Pipe  | 1   |        |
| 5      | 837AU      | L/H & R/H Inner Trim Connecting Pipe   | 2   |        |
| 6      | 834AU      | R/H Valved Outer Trim Connecting Pipe  | 1   |        |
| 7      | Z023.10159 | Carbon Fibre Ascari Trim               | 4   |        |
| Fit Ki | t          |                                        |     |        |
| 8      | Z016.10064 | 63-68mm Clamp                          | 7   |        |
| 9      | Z016.10069 | 79-85mm Clamp                          | 3   |        |
| 10     | Z016.10070 | 66mm H/D Clamp                         | 2   |        |
| 11     | Z016.10056 | 73-79mm Clamp                          | 1   |        |
| 12     | AD103      | Adaptor (USE TO FIT TO O.E DOWNPIPE)   | 1   |        |
| 13     | AD107      | Adaptor (USE TO FIT TO Ø76mm DOWNPIPE) | 1   |        |