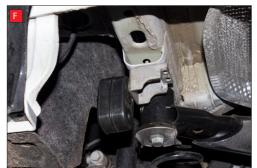

D) Now fit the O.E electronic valve motor ensuring the spring seats correctly to the lugs of the valve.

E) Using the 3 O.E nuts secure in place.

F) Both of the rear mounting points need rotating 180° when fitting the Scorpion exhaust.