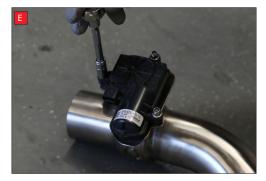

D) Now fit the O.E electronic valve motor ensuring the spring seats correctly to the lugs of the valve.

E) Using the 3 O.E nuts secure in place.

F) Both of the rear mounting points need rotating 180° when fitting the Scorpion exhaust.